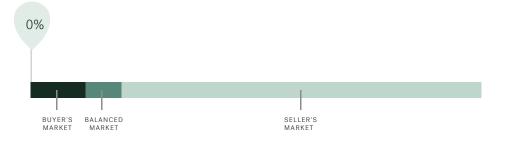

### Sales-to-Active Ratio

### **Market Status**

# Buyers Market

Sunshine Coast is currently a **Buyers Market**. This means that **less than 12%** of listings are sold within **30 days**. Buyers may have a **slight advantage** when negotiating prices.