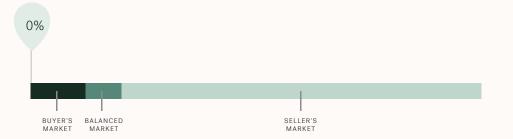

### **Market Status**

# Buyers Market

Sunshine Coast is currently a **Buyers Market**. This means that **less than 12%** of listings are sold within **30 days**. Buyers may have a **slight advantage** when negotiating prices.